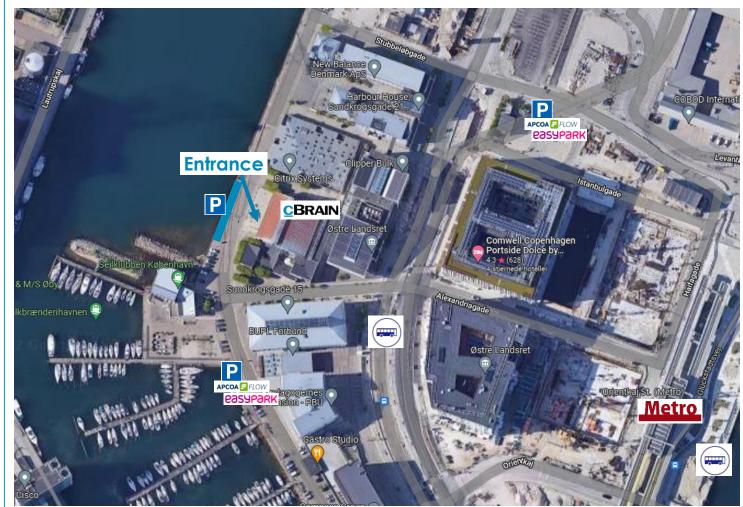

#### cBrain's address: Kalkbrænderiløbskaj 2, 2100 København Ø.

Entrance to the building is located by the water. Use the door bell and the reception will buzz you in.

## 0

We recommend that you use public transportation. Metro station Orientkaj is a five minute walk away. The water bus 992/991 stops in the same place Bus no. 164 stops a few minutes from cBrain HQ.

### æ

Parking is limited in the area. cBrain guests may park along the quay if their licence plate is registered with the reception.

**PLEASE NOTE:** Parking spots directly in front of cBrain HQ are reserved for employees.

Most other spots are limited to 2 hours (for free). However there are paid parking spots near the water, on Stubbeløbsgade 3 or in the garage below Comwell hotel (Apcoa Flow or Easypark app). Please check the signs!